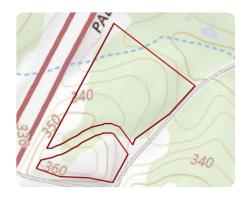

### ADDRESS

Bradleyville Road & Powerhouse Road North Augusta, SC 29841

### LOCATION

From Knox Ave, turn onto Bradleyville Road. Once you cross the overpass or I-520, the site is on your left on the corner of Bradleyville Rd and Powerhouse Rd.

## **PROPERTY SUMMARY**

Prime 8-acre vacant land site located at the corner of Bradleyville Road and Powerhouse Road in North Augusta, offering excellent development potential. This property has approximately 440 feet of frontage along Bradleyville Road and 700 feet on Powerhouse Road, providing high visibility and easy access. Ideally situated just 2 miles from North Augusta and approximately 8 miles from Augusta, the site is also conveniently located 2 miles from Highway 78 and only 1 mile from Knox Avenue. Additionally, the property features visibility from I-520 (Palmetto Parkway), making it an ideal location for future commercial or residential development. Currently zoned RD, this versatile site presents a fantastic investment opportunity in a rapidly growing area with strong potential for appreciation.