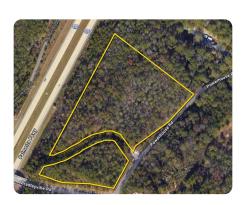

### ADDRESS

Bradleyville Road & Powerhouse Road North Augusta, SC 29841

### LOCATION

From Knox Ave, turn onto Bradleyville Road. Once you cross the overpass or I-520, the site is on your left on the corner of Bradleyville Rd and Powerhouse Rd.

## **PROPERTY SUMMARY**

Prime 8-acre vacant land site located at the corner of Bradleyville Road and Powerhouse Road in North Augusta, offering excellent development potential. This property has approximately 440 feet of frontage along Bradleyville Road and 700 feet on Powerhouse Road, providing high visibility and easy access. Ideally situated just 2 miles from North Augusta and approximately 8 miles from Augusta, the site is also conveniently located 2 miles from Highway 78 and only 1 mile from Knox Avenue. Additionally, the property features visibility from I-520 (Palmetto Parkway), making it an ideal location for future commercial or residential development. Currently zoned RD, this versatile site presents a fantastic investment opportunity in a rapidly growing area with strong potential for appreciation.