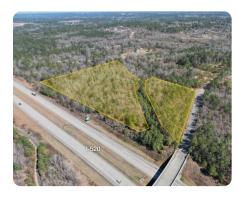

### ADDRESS

Bradleyville Road & Powerhouse Road North Augusta, SC 29841

### LOCATION

From Knox Ave, turn onto Bradleyville Road. Once you cross the overpass or I-520, the site is on your left on the corner of Bradleyville Rd and Powerhouse Rd.

## **PROPERTY SUMMARY**

Prime 8-acre vacant land site located at the corner of Bradleyville Road and Powerhouse Road in North Augusta, offering excellent development potential. This property has approximately 440 feet of frontage along Bradleyville Road and 700 feet on Powerhouse Road, providing high visibility and easy access. Ideally situated just 2 miles from North Augusta and approximately 8 miles from Augusta, the site is also conveniently located 2 miles from Highway 78 and only 1 mile from Knox Avenue. Additionally, the property features visibility from I-520 (Palmetto Parkway), making it an ideal location for future commercial or residential development. Currently zoned RD, this versatile site presents a fantastic investment opportunity in a rapidly growing area with strong potential for appreciation.