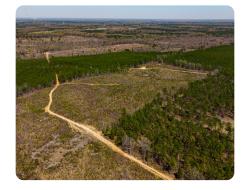

## **PROPERTY SUMMARY**

Looking for good hunting and future timber value? This 140+/- acre tract has both. It is located only two miles from Mantee and 3.3 miles from Woodland in south Chickasaw County, on the Webster County line. Only two miles west of Hwy 15 and 3.5 miles west of the Natchez Trace Parkway, the location means quick access to Houston (12 mi.), Starkville (31 mi.) and Tupelo (40 mi.). Following a timber harvest several years ago, the land has been reforested with vigorously growing loblolly pine (roughly 5 yr.) setting the stage for future income potential. A primary logging road provides north-south access to most of the property. Two Streamside Management Zones and several potential locations for food plots provide exciting hunting and management opportunities. With already abundant deer and turkey sign, this tract is ideal for hunters looking for a property with plenty of room to create your own private retreat and timber investment. Contact us soon to see this "priced right" property.