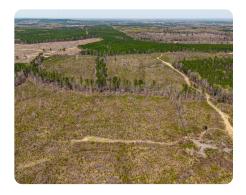

## **PROPERTY SUMMARY**

Looking for good hunting and future timber value? This 140+/- acre tract has both. It is located only two miles from Mantee and 3.3 miles from Woodland in south Chickasaw County, on the Webster County line. Only two miles west of Hwy 15 and 3.5 miles west of the Natchez Trace Parkway, the location means quick access to Houston (12 mi.), Starkville (31 mi.) and Tupelo (40 mi.). Following a timber harvest several years ago, the land has been reforested with vigorously growing loblolly pine (roughly 5 yr.) setting the stage for future income potential. A primary logging road provides north-south access to most of the property. Two Streamside Management Zones and several potential locations for food plots provide exciting hunting and management opportunities. With already abundant deer and turkey sign, this tract is ideal for hunters looking for a property with plenty of room to create your own private retreat and timber investment. Contact us soon to see this "priced right" property.