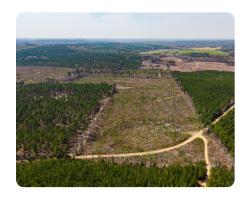

## **PROPERTY SUMMARY**

Looking for good hunting and future timber value? This 140+/- acre tract has both. It is located only two miles from Mantee and 3.3 miles from Woodland in south Chickasaw County, on the Webster County line. Only two miles west of Hwy 15 and 3.5 miles west of the Natchez Trace Parkway, the location means quick access to Houston (12 mi.), Starkville (31 mi.) and Tupelo (40 mi.). Following a timber harvest several years ago, the land has been reforested with vigorously growing loblolly pine (roughly 5 yr.) setting the stage for future income potential. A primary logging road provides north-south access to most of the property. Two Streamside Management Zones and several potential locations for food plots provide exciting hunting and management opportunities. With already abundant deer and turkey sign, this tract is ideal for hunters looking for a property with plenty of room to create your own private retreat and timber investment. Contact us soon to see this "priced right" property.