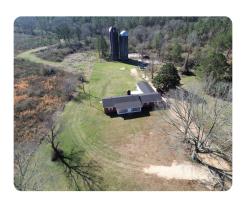

### **PROPERTY SUMMARY**

If you want an easy access, blacktop rd. frontage, gentle rolling terrain, GREAT hunting property. Here you go. Only 15 mins off of Interstate 55, and towards the end of a dead end blacktop rd. is the best of both worlds for access and seclusion. Current owner has renovated the farmhouse into a great camp with lots of room for your family. There's a fenced off area where they currently raise goats and also more area that could be used for cattle or horses up near the house. The remainder of the property is a solid mix of very mature hardwood timber, managed pine timber with a great road system.