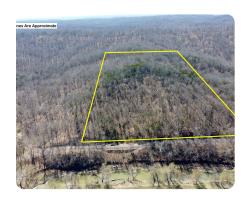

## Hartsburg Rolling Timber Rec Land

19.6 +/- Acres | Boone County, MO

## **PROPERTY SUMMARY**

This 19.6 acre timbered recreational tract is located just 5 miles from Ashland and 1 mile from the Missouri River in Boone County, MO. The property has direct access via a paved road, which is great for convenience and accessibility. An upward slope into the property minimizes road disturbances giving the property a secluded aspect to it. Along the East and South sides of the property is an old woven wire and single strand barbed wire fence offering different pinch points for wildlife crossings. A mix of hardwood timber and cedar thickets cover the landscape providing ample coverage and forage for wildlife. Many deer beds, trails and rubs were noted within the property, as well as the presence of turkey sign. Bonne Femme Creek runs along the paved road to the north with an adjacent ag field, while the remaining property is surrounded in timber. If you are looking for a hunting property teeming with signs of wildlife and a secluded aspect to it, this is the right piece for you.