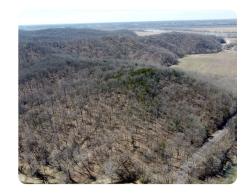

## **PROPERTY SUMMARY**

This 19.6 acre timbered recreational tract is located just 5 miles from Ashland and 1 mile from the Missouri River in Boone County, MO. The property has direct access via a paved road, which is great for convenience and accessibility. An upward slope into the property minimizes road disturbances giving the property a secluded aspect to it. Along the East and South sides of the property is an old woven wire and single strand barbed wire fence offering different pinch points for wildlife crossings. A mix of hardwood timber and cedar thickets cover the landscape providing ample coverage and forage for wildlife. Many deer beds, trails and rubs were noted within the property, as well as the presence of turkey sign. Bonne Femme Creek runs along the paved road to the north with an adjacent ag field, while the remaining property is surrounded in timber. If you are looking for a hunting property teeming with signs of wildlife and a secluded aspect to it, this is the right piece for you.