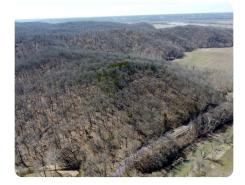

## **PROPERTY SUMMARY**

This 19.6 acre timbered recreational tract is located just 5 miles from Ashland and 1 mile from the Missouri River in Boone County, MO. The property has direct access via a paved road, which is great for convenience and accessibility. An upward slope into the property minimizes road disturbances giving the property a secluded aspect to it. Along the East and South sides of the property is an old woven wire and single strand barbed wire fence offering different pinch points for wildlife crossings. A mix of hardwood timber and cedar thickets cover the landscape providing ample coverage and forage for wildlife. Many deer beds, trails and rubs were noted within the property, as well as the presence of turkey sign. Bonne Femme Creek runs along the paved road to the north with an adjacent ag field, while the remaining property is surrounded in timber. If you are looking for a hunting property teeming with signs of wildlife and a secluded aspect to it, this is the right piece for you.