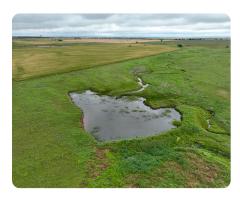

Approximately half of the acreage consists of fertile, tillable land, currently planted in wheat, providing a strong foundation for crop production. The remainder features healthy native grass pastures, ideal for livestock grazing, with the added benefit of live water flowing through the property. The presence of year-round water enhances the land's usability for cattle operations while also attracting local wildlife, such as whitetail deer, mallard ducks and Canadian geese. Whether you're looking to expand your farming operation, establish a cattle ranch, or invest in a versatile piece of land with agricultural and recreational potential, this Garfield County property is a must-see.