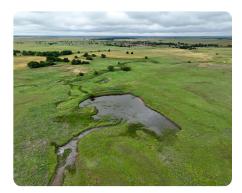

Approximately half of the acreage consists of fertile, tillable land, currently planted in wheat, providing a strong foundation for crop production. The remainder features healthy native grass pastures, ideal for livestock grazing, with the added benefit of live water flowing through the property. The presence of year-round water enhances the land's usability for cattle operations while also attracting local wildlife, such as whitetail deer, mallard ducks and Canadian geese. Whether you're looking to expand your farming operation, establish a cattle ranch, or invest in a versatile piece of land with agricultural and recreational potential, this Garfield County property is a must-see.