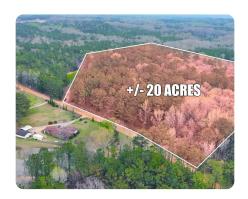

## Wetumpkia Rec Homesite

20 +/- Acres | Elmore County, AL | \$163,800

ADDRESS 0 Milam Road Wetumpka, AL 36092

LOCATION Call Agent (706) 302-8198

## **PROPERTY SUMMARY**

This 20+/- acre property, conveniently located near **Wetumpka**, **Alabama**, offers the perfect mix of natural beauty and practical amenities. The property features an excellent road system, multiple shooting lanes, and the convenience of power already on-site, with a water meter available at the road. Whether you're looking to create your dream homestead or establish a prime hunting tract, this property provides an ideal foundation. Don't miss out on the opportunity to own this versatile piece of land! Contact **Travis Chaffin at (706) 302-8198**!!