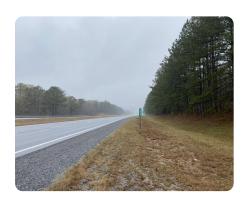

## **PROPERTY SUMMARY**

Prime 12 acre tract with 750+ feet of frontage on U.S. Highway 280 in Dadeville. U.S. Highway 280 is a major transportation corridor for east central Alabama, connecting the state's largest city, Birmingham, to the largest college -- Auburn University. Power, water and sewer are on site. Contact Sean to schedule a showing.