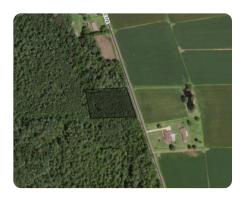

## **PROPERTY SUMMARY**

This 2.94-acre parcel fronting on Lovette Road is conveniently located just outside of the city limits but also within a few minutes of downtown Lumberton, making it a desirable homesite. This property offers the perfect blend of tranquility and accessibility. Also, available is an adjacent 2.55 +/- acre parcel.