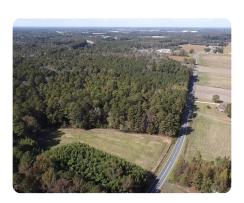

## **PROPERTY SUMMARY**

This 2.94-acre parcel fronting on Lovette Road is conveniently located just outside of the city limits but also within a few minutes of downtown Lumberton, making it a desirable homesite. This property offers the perfect blend of tranquility and accessibility. Also, available is an adjacent 2.55 +/- acre parcel.