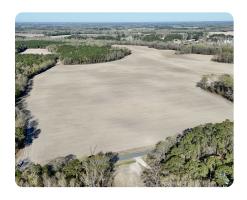

## **PROPERTY SUMMARY**

Prime 130-Acre Farm with Development Potential - Lenoir County, NC

Discover a rare opportunity with this 130-acre farm, conveniently located on the North Side of Lenoir County off Alton Phillips Road. Boasting great road frontage, this versatile property features 70 acres of productive row crop land and 60 acres of mature timber, making it ideal for farming, investment, or future development. Whether you're looking to expand agricultural operations or explore development possibilities, this property offers endless potential in a desirable location. For more information give Aaron Sutton a call at 252-560-9593.