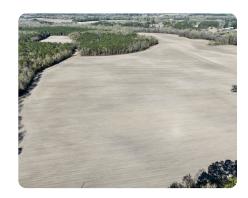

## **PROPERTY SUMMARY**

Prime 130-Acre Farm with Development Potential - Lenoir County, NC

Discover a rare opportunity with this 130-acre farm, conveniently located on the North Side of Lenoir County off Alton Phillips Road. Boasting great road frontage, this versatile property features 70 acres of productive row crop land and 60 acres of mature timber, making it ideal for farming, investment, or future development. Whether you're looking to expand agricultural operations or explore development possibilities, this property offers endless potential in a desirable location. For more information give Aaron Sutton a call at 252-560-9593.