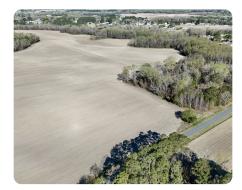

## **PROPERTY SUMMARY**

Prime 130-Acre Farm with Development Potential - Lenoir County, NC

Discover a rare opportunity with this 130-acre farm, conveniently located on the North Side of Lenoir County off Alton Phillips Road. Boasting great road frontage, this versatile property features 70 acres of productive row crop land and 60 acres of mature timber, making it ideal for farming, investment, or future development. Whether you're looking to expand agricultural operations or explore development possibilities, this property offers endless potential in a desirable location. For more information give Aaron Sutton a call at 252-560-9593.