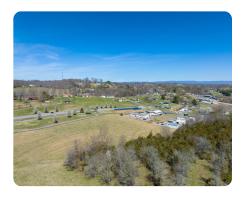

## **PROPERTY SUMMARY**

\*\*Attention Single-Family Developers:\*\*

This is a rare opportunity to acquire 75 acres of R1-zoned land in the heart of Tazewell, ideally positioned between Claiborne County Hospital and Tazewell City Park. With city water and sewer at the road, this property is primed for residential development. Has 2 entry points into the property from different access roads.