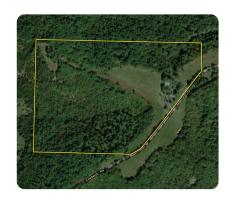

## Hilltop Vista Retreat in the Ozarks

64 +/- Acres | Christian County, MO | \$559,000

## LOCATION

36.91411 N, 92.96250 W