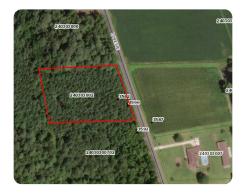

### **PROPERTY SUMMARY**

This 2.55-acre parcel fronting on Lovette Road is conveniently located just outside of the city limits but also within a few minutes of downtown Lumberton, making it a desirable homesite. This property offers the perfect blend of tranquility and accessibility. Also, available is an adjacent 2.94 +/- acre parcel.