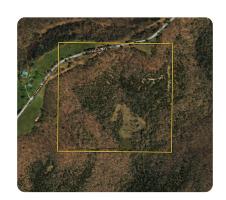

## **Ozark Mountain Oasis**

41 +/- Acres | Christian County, MO

ADDRESS 6366-6998 Chadwick Rd Chadwick. MO 65629

LOCATION 36.91360 N, 92.96236 W

## **PROPERTY SUMMARY**

Escape to the heart of the Ozarks with this 41-acre retreat in Chadwick, Missouri! Completely surrounded by the Mark Twain National Forest, this rare property offers direct access to thousands of acres of public land for endless outdoor adventures. Featuring a secluded pond, a diverse mix of hardwood and cedar timber, and a well-established side-by-side trail system, this land is perfect for recreation, hunting, and exploring. With abundant deer and turkey, it's a hunter's paradise in one of the best wildlife-rich areas of Missouri. Whether you're looking for a private getaway, an off-grid homestead, or the ultimate hunting camp, this property has everything you need to enjoy the best of Ozark wilderness living. Don't miss out on this one-of-a-kind opportunity—come see it for yourself today!