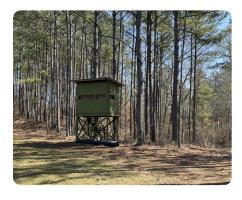

## **PROPERTY SUMMARY**

Are you looking for the ultimate recreational year-round farm? If so this, may be the farm for you! This 110-acre tract is located Southeast of Guin and contains multiple food plots, a 3 acre professionally managed lake, multiple varieties of fruit and mass-producing trees which are perfect for wildlife, and a very nice 3 bedroom, 2 bath mobile home. This tract contains a very well-managed pine plantation throughout the property with patches of natural hardwood perfect for all types of recreational wildlife or timber investment. This tract contains multiple shooting houses, ladder stands and feeders that will all go with the property. The property has had a survey with painted boundary lines and has fire lanes around the property so that you can continue to use prescribed burning for wildlife and timber management. To schedule a showing call Josh Hixon at 205-361-0946 or Allan Hixon at 205-799-1422.