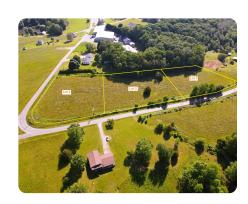

## Residential Lot 3 Rhoney Rd!

1.76 +/- Acres | Burke County, NC | \$47,500

## **PROPERTY SUMMARY**

This ready-to-go residential building lot offers a perfect opportunity for your next home, located near the scenic South Mountains and South Mountain State Park. Lot 3 is 1.76+/- gross acres and 1.39+/- net acres. A licensed soil scientist has approved this lot for a 3 bedroom home and has prepared the final septic improvement permit paperwork to be submitted to Burke County Dept of Environmental Health for final approval. The land features a nearly perfect pitch, making it ideal for easily diverting runoff. County water is readily available, adding convenience to your building plans. With no deed restrictions and R-MU zoning, the lot supports a variety of building options, including manufactured homes and duplexes. Enjoy the peace and tranquility of being close to nature while still having convenient access to nearby town amenities. This property offers the best of both worlds—peaceful, rural living with modern conveniences within reach.