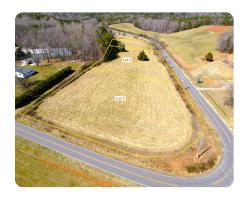

## Residential Lot 3 Rhoney Rd!

1.76 +/- Acres | Burke County, NC | \$47,500

## **PROPERTY SUMMARY**

This ready-to-go residential building lot offers a perfect opportunity for your next home, located near the scenic South Mountains and South Mountain State Park. Lot 3 is 1.76+/- gross acres and 1.39+/- net acres. A licensed soil scientist has approved this lot for a 3 bedroom home and has prepared the final septic improvement permit paperwork to be submitted to Burke County Dept of Environmental Health for final approval. The land features a nearly perfect pitch, making it ideal for easily diverting runoff. County water is readily available, adding convenience to your building plans. With no deed restrictions and R-MU zoning, the lot supports a variety of building options, including manufactured homes and duplexes. Enjoy the peace and tranquility of being close to nature while still having convenient access to nearby town amenities. This property offers the best of both worlds—peaceful, rural living with modern conveniences within reach.