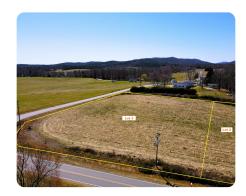

## Residential Lot 3 Rhoney Rd!

1.76 +/- Acres | Burke County, NC | \$47,500

## **PROPERTY SUMMARY**

This ready-to-go residential building lot offers a perfect opportunity for your next home, located near the scenic South Mountains and South Mountain State Park. Lot 3 is 1.76+/- gross acres and 1.39+/- net acres. A licensed soil scientist has approved this lot for a 3 bedroom home and has prepared the final septic improvement permit paperwork to be submitted to Burke County Dept of Environmental Health for final approval. The land features a nearly perfect pitch, making it ideal for easily diverting runoff. County water is readily available, adding convenience to your building plans. With no deed restrictions and R-MU zoning, the lot supports a variety of building options, including manufactured homes and duplexes. Enjoy the peace and tranquility of being close to nature while still having convenient access to nearby town amenities. This property offers the best of both worlds—peaceful, rural living with modern conveniences within reach.