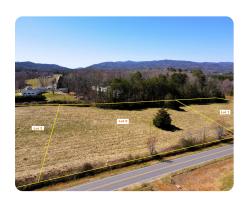

## Residential Lot 2 Rhoney Rd!

1.56 +/- Acres | Burke County, NC | \$47,500

## **PROPERTY SUMMARY**

This ready-to-go residential building lot offers a perfect opportunity for your next home, located near the scenic South Mountains and South Mountain State Park. Lot 2 is 1.56+/- gross acres and 1.35+/- net acres. A licensed soil scientist has approved this lot for a 3 bedroom home and has prepared the final septic improvement permit paperwork to be submitted to Burke County Dept of Environmental Health for approval. The land features a nearly perfect pitch, making it ideal for easily diverting runoff. County water is readily available, adding convenience to your building plans. With no deed restrictions and R-MU zoning, the lot supports a variety of building options, including manufactured homes and duplexes. Enjoy the peace and tranquility of being close to nature while still having convenient access to nearby town amenities. This property offers the best of both worlds—peaceful, rural living with modern conveniences within reach.