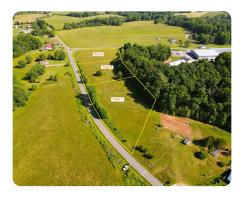

## Residential Lot 2 Rhoney Rd!

1.56 +/- Acres | Burke County, NC | \$47,500

## **PROPERTY SUMMARY**

This ready-to-go residential building lot offers a perfect opportunity for your next home, located near the scenic South Mountains and South Mountain State Park. Lot 2 is 1.56+/- gross acres and 1.35+/- net acres. A licensed soil scientist has approved this lot for a 3 bedroom home and has prepared the final septic improvement permit paperwork to be submitted to Burke County Dept of Environmental Health for approval. The land features a nearly perfect pitch, making it ideal for easily diverting runoff. County water is readily available, adding convenience to your building plans. With no deed restrictions and R-MU zoning, the lot supports a variety of building options, including manufactured homes and duplexes. Enjoy the peace and tranquility of being close to nature while still having convenient access to nearby town amenities. This property offers the best of both worlds—peaceful, rural living with modern conveniences within reach.