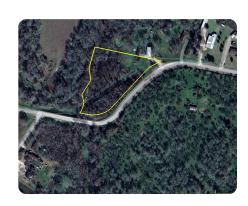

## **ADDRESS**

40499 Garrett Rd Brookshire, TX 77423

## LOCATION

From Brookshire Texas take FM-359 northwest 3.7 miles to FM-1458, left 2.5 miles to Buller Rd. Take a right on Buller Rd about .3 miles to Garrett Rd. Take a left, the property is about 1.3 miles on Garrett Rd.

## **PROPERTY SUMMARY**

Secluded 3 +/- Acre Paradise in Waller County, TX - Unrestricted Land

Escape to the tranquility of rural Texas with this exceptional 3 +/- acre property, offered by National Land Realty, located just west of Houston. Nestled in the highly desirable Waller County, north of Interstate 10, this land presents a unique opportunity to create your dream lifestyle. Conveniently situated just 10 minutes from Brookshire, TX, and a little over an hour from the heart of Houston. Enjoy easy access with over 700 feet of road frontage on a well-maintained, paved county road. Power is readily available on the property. Unrestricted land, allowing for a multitude of uses: build your dream home, your horses, and chickens!