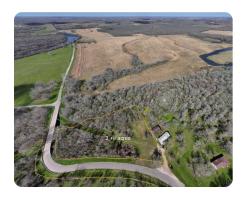

## Secluded Unrestricted 3 +/- Acre Paradise in Waller County Texas

3 +/- Acres | Waller County, TX | \$149,900

## **PROPERTY SUMMARY**

Secluded 3 +/- Acre Paradise in Waller County, TX - Unrestricted Land

Escape to the tranquility of rural Texas with this exceptional 3 +/- acre property, offered by National Land Realty, located just west of Houston. Nestled in the highly desirable Waller County, north of Interstate 10, this land presents a unique opportunity to create your dream lifestyle. Conveniently situated just 10 minutes from Brookshire, TX, and a little over an hour from the heart of Houston. Enjoy easy access with over 700 feet of road frontage on a well-maintained, paved county road. Power is readily available on the property. Unrestricted land, allowing for a multitude of uses: build your dream home, your horses, and chickens!