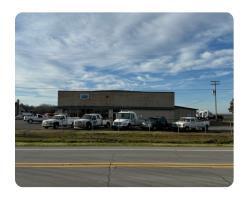

## **PROPERTY SUMMARY**

Rick's Wrecker Service, located on Hwy 70 in Hazen, AR, is now available for sale! This turn-key tow operation is fully equipped to service the I-40 corridor and surrounding areas. The property includes a showroom, business offices, and a well-equipped work bay with a hydraulic lift for car repairs. Additionally, there is a bull pen, wash bay, and lots pf parking area and storage. This sale comes with a complete business book, offering a seamless transition for the new owner. Whether you're looking to expand your business or step into a ready-made operation, this opportunity is ready to roll!