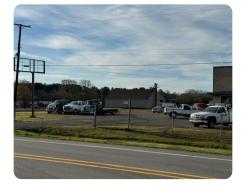

## **PROPERTY SUMMARY**

Rick's Wrecker Service, located on Hwy 70 in Hazen, AR, is now available for sale! This turn-key tow operation is fully equipped to service the I-40 corridor and surrounding areas. The property includes a showroom, business offices, and a well-equipped work bay with a hydraulic lift for car repairs. Additionally, there is a bull pen, wash bay, and lots pf parking area and storage. This sale comes with a complete business book, offering a seamless transition for the new owner. Whether you're looking to expand your business or step into a ready-made operation, this opportunity is ready to roll!