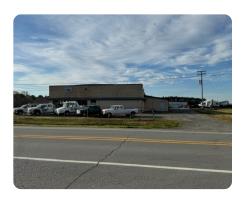

## **PROPERTY SUMMARY**

Rick's Wrecker Service, located on Hwy 70 in Hazen, AR, is now available for sale! This turn-key tow operation is fully equipped to service the I-40 corridor and surrounding areas. The property includes a showroom, business offices, and a well-equipped work bay with a hydraulic lift for car repairs. Additionally, there is a bull pen, wash bay, and lots pf parking area and storage. This sale comes with a complete business book, offering a seamless transition for the new owner. Whether you're looking to expand your business or step into a ready-made operation, this opportunity is ready to roll!