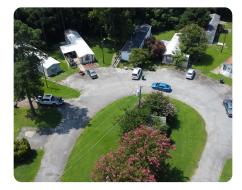

## **PROPERTY SUMMARY**

16-lot mobile home park in Burlington NC. The park has one vacancy at the moment all tenants are long-term on a month to month leases each tenant owns the home and pays park lot rent

Home maintenance is tenant's responsibility. Park pays utilities, taxes, trash and maintains septic tanks.

1 septic tank per 2 lots

Each unit has its own electric meter

nationalland.com/listing/pinewood-trace-mobile-home-park