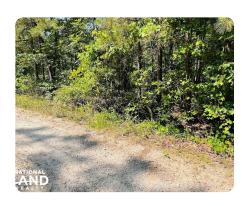

### LOCATION

- Coming from HWY 100, take RIGHT onto High Point RD, then RIGHT onto Two Rock Rd, LEFT onto Beaver Run Rd, LEFT onto Kelly Creek Rd, then finally LEFT onto Turkey Court and property will be located on the LEFT at the top of hill. CALL TRAVIS (706) 302-8198!!

## **PROPERTY SUMMARY**

OWNER FINACING AVAIALBE!!!! 2.48+/- acres located in the Beaver Run Subdivision in Haralson County, GA. Tract is available for building-to-suit, manufactured homes, or a mobile home. Lot is fairly level and heavily wooded in mature hardwood which provides for beautiful surroundings. A homesite can be easily cleared and power access is at property entry. Located just minutes from I-20. Call Travis at (706) 302-8198 for more information.