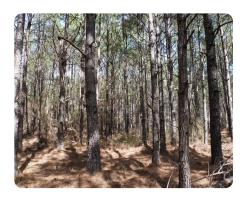

## **PROPERTY SUMMARY**

The Ivan Central Tract is 503+/- Acres of excellent hunting land with a long term timberland investment with some short term income. The property is all timberland that is in Cleveland and Dallas County just 7 miles north of Fordyce and 26 miles south of Sheridan. The tract has excellent access with frontage on U.S. Hwy 167 on the west and Long Road on the East. There are 352.6 acres of varied age bottomland hardwoods and 95.5 acres that were harvested approximately 9 years ago and is natural hardwood regrowth. There are 54.9 acres in 17 year old pine plantation that will need thinning in the next few years. This diverse habitat of pines and bottomland hardwoods make and excellent area for deer, hogs and turkey. Moro Creek runs through the property for a year round water source. Internal access is good with many trails and existing food plots. Great hunting tract just over an hour from Central Arkansas.