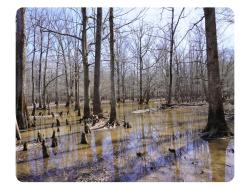

## **PROPERTY SUMMARY**

The Ivan Central Tract is 503+/- Acres of excellent hunting land with a long term timberland investment with some short term income. The property is all timberland that is in Cleveland and Dallas County just 7 miles north of Fordyce and 26 miles south of Sheridan. The tract has excellent access with frontage on U.S. Hwy 167 on the west and Long Road on the East. There are 352.6 acres of varied age bottomland hardwoods and 95.5 acres that were harvested approximately 9 years ago and is natural hardwood regrowth. There are 54.9 acres in 17 year old pine plantation that will need thinning in the next few years. This diverse habitat of pines and bottomland hardwoods make and excellent area for deer, hogs and turkey. Moro Creek runs through the property for a year round water source. Internal access is good with many trails and existing food plots. Great hunting tract just over an hour from Central Arkansas.