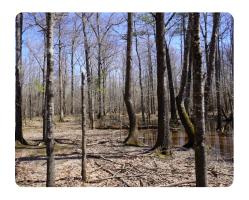

## **PROPERTY SUMMARY**

The Ivan Central Tract is 503+/- Acres of excellent hunting land with a long term timberland investment with some short term income. The property is all timberland that is in Cleveland and Dallas County just 7 miles north of Fordyce and 26 miles south of Sheridan. The tract has excellent access with frontage on U.S. Hwy 167 on the west and Long Road on the East. There are 352.6 acres of varied age bottomland hardwoods and 95.5 acres that were harvested approximately 9 years ago and is natural hardwood regrowth. There are 54.9 acres in 17 year old pine plantation that will need thinning in the next few years. This diverse habitat of pines and bottomland hardwoods make and excellent area for deer, hogs and turkey. Moro Creek runs through the property for a year round water source. Internal access is good with many trails and existing food plots. Great hunting tract just over an hour from Central Arkansas.