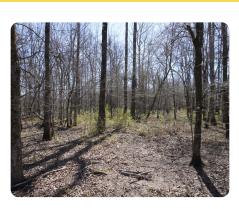

## **PROPERTY SUMMARY**

The Ivan North Tract is 251+/- Acres of excellent hunting land with a long term timberland investment with some short term income. The property is all timberland that is in Cleveland County just 7 miles north of Fordyce and 26 miles south of Sheridan. The tract has excellent access with frontage on U.S. Hwy 167 on the west, Grace Church Road on the North and Long Road on the East. Utilities are available on Grace Church Road which would be a great place for a camp. There are 159 acres that were harvested approximately 9 years ago and is natural hardwood regrowth fantastic for deer habitat. There are 47.7 acres in 21 year old pine plantation and 4.1 acres in old growth pine. The remaining acres are hardwoods along Moro Creek and other smaller creeks on the property. Internal access is good with many trails and existing food plots. Great hunting tract just over an hour from Central Arkansas.