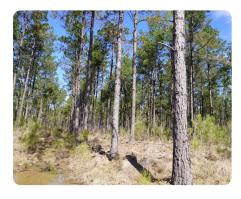

## **PROPERTY SUMMARY**

The Ivan North Tract is 251+/- Acres of excellent hunting land with a long term timberland investment with some short term income. The property is all timberland that is in Cleveland County just 7 miles north of Fordyce and 26 miles south of Sheridan. The tract has excellent access with frontage on U.S. Hwy 167 on the west, Grace Church Road on the North and Long Road on the East. Utilities are available on Grace Church Road which would be a great place for a camp. There are 159 acres that were harvested approximately 9 years ago and is natural hardwood regrowth fantastic for deer habitat. There are 47.7 acres in 21 year old pine plantation and 4.1 acres in old growth pine. The remaining acres are hardwoods along Moro Creek and other smaller creeks on the property. Internal access is good with many trails and existing food plots. Great hunting tract just over an hour from Central Arkansas.