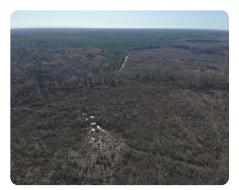

## **PROPERTY SUMMARY**

The Ivan North Tract is 251+/- Acres of excellent hunting land with a long term timberland investment with some short term income. The property is all timberland that is in Cleveland County just 7 miles north of Fordyce and 26 miles south of Sheridan. The tract has excellent access with frontage on U.S. Hwy 167 on the west, Grace Church Road on the North and Long Road on the East. Utilities are available on Grace Church Road which would be a great place for a camp. There are 159 acres that were harvested approximately 9 years ago and is natural hardwood regrowth fantastic for deer habitat. There are 47.7 acres in 21 year old pine plantation and 4.1 acres in old growth pine. The remaining acres are hardwoods along Moro Creek and other smaller creeks on the property. Internal access is good with many trails and existing food plots. Great hunting tract just over an hour from Central Arkansas.