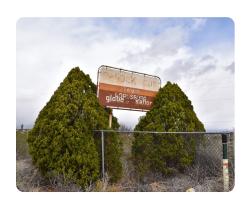

## Lordsburg 1.37 acres Great Location Gold Hill Rd Commercial Possibilities!!!

1.37 +/- Acres | Hidalgo County, NM | \$25,000

## **PROPERTY SUMMARY**

1.37 acres on Gold Hill Rd. Build a home, place a RV or manufactured home on the property. Park your Semi Trucks here; have a place to stay for the night. (Please check local rules and regulations to confirm.) Power on property. City water and sewer. Close to everything in Lordsburg. Kitty Corner to Lordsburg Truck Stops. Close to I-10. Please give me a call for more info.