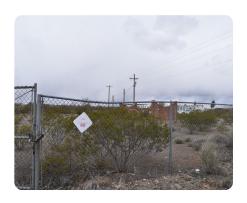

## **PROPERTY SUMMARY**

1.37 acres on Gold Hill Rd. Build a home, place a RV or manufactured home on the property. Park your Semi Trucks here; have a place to stay for the night. (Please check local rules and regulations to confirm.) Power on property. City water and sewer. Close to everything in Lordsburg. Kitty Corner to Lordsburg Truck Stops. Close to I-10. Please give me a call for more info.