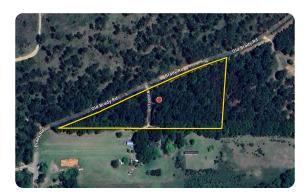

# Old Brady Road Steele Bridge Acreage Lot 8 - Photos coming soon!!!

3.98 +/- Acres | Baldwin County, AL | \$59,700

### **PROPERTY SUMMARY**

Located just off CR-68, a few minutes drive from both Styx River and the Baldwin Beach Express exit on I-10 (exit 48) at the renowned Buc-ee's, this is the last remaining lot of the Steele Bridge Subdivision. Access is easy with 1,070+ feet of frontage on Old Brady Road, and the scenic timber, flat topography, and convenient utilities make this an easy homesite, mini-farm, or equestrian estate. Horses and other animals are allowed, the property has been surveyed, and the reasonable covenants of the Steele Bridge subdivision protect your property value while still allowing you the freedom to enjoy this acreage as your own. Inquire for more details or to schedule your showing. Photos coming soon!!!