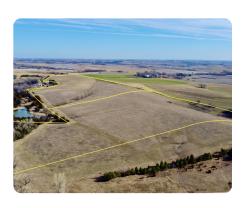

## **PROPERTY SUMMARY**

National Land Realty is proud to present this exceptional 21+/- acre property in Saunders County, Nebraska. Located 2.5+/- miles SW of Prague, NE, this tract offers breathtaking views, abundant wildlife, and the potential for income generation from its pasture acres. Whether you're seeking a picturesque acreage to build your dream home or a private retreat surrounded by nature, this property delivers. For those looking for additional space, an adjacent 29+/- acres is available to the south, creating the opportunity to own a contiguous 50+/- acre parcel. Recreational opportunities abound, with Czechland Lake & Recreational Area just a short drive away. Adding to the appeal, the Lower Platte North NRD is currently developing two new ponds on neighboring properties, meaning future owners may enjoy scenic views. With a rare combination of natural beauty, income potential, and proximity to Omaha and Lincoln, NE, this property is a unique opportunity.