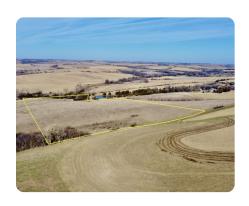

## **PROPERTY SUMMARY**

National Land Realty is proud to present this exceptional 21+/- acre property in Saunders County, Nebraska. Located 2.5+/- miles SW of Prague, NE, this tract offers breathtaking views, abundant wildlife, and the potential for income generation from its pasture acres. Whether you're seeking a picturesque acreage to build your dream home or a private retreat surrounded by nature, this property delivers. For those looking for additional space, an adjacent 29+/- acres is available to the south, creating the opportunity to own a contiguous 50+/- acre parcel. Recreational opportunities abound, with Czechland Lake & Recreational Area just a short drive away. Adding to the appeal, the Lower Platte North NRD is currently developing two new ponds on neighboring properties, meaning future owners may enjoy scenic views. With a rare combination of natural beauty, income potential, and proximity to Omaha and Lincoln, NE, this property is a unique opportunity.