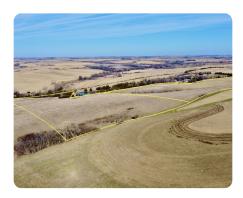

## **PROPERTY SUMMARY**

National Land Realty is proud to present this exceptional 21+/- acre property in Saunders County, Nebraska. Located 2.5+/- miles SW of Prague, NE, this tract offers breathtaking views, abundant wildlife, and the potential for income generation from its pasture acres. Whether you're seeking a picturesque acreage to build your dream home or a private retreat surrounded by nature, this property delivers. For those looking for additional space, an adjacent 29+/- acres is available to the south, creating the opportunity to own a contiguous 50+/- acre parcel. Recreational opportunities abound, with Czechland Lake & Recreational Area just a short drive away. Adding to the appeal, the Lower Platte North NRD is currently developing two new ponds on neighboring properties, meaning future owners may enjoy scenic views. With a rare combination of natural beauty, income potential, and proximity to Omaha and Lincoln, NE, this property is a unique opportunity.