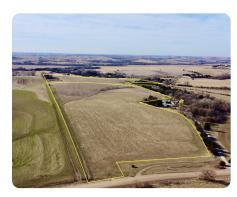

#### **PROPERTY SUMMARY**

National Land Realty is pleased to present 29+/- acres of prime land in Saunders County, Nebraska. Located just 2.5+/-miles southwest of Prague, NE, this property offers an exceptional opportunity for a potential acreage building site with stunning views, abundant wildlife, and the possibility of income generation from the 8+/- organic tillable acres. If 29+/- acres isn't enough, there is an additional 21+/- acres available to the south, creating the possibility of a contiguous 50+/acre property. Recreational opportunities abound, with Czechland Lake & Recreational Area just a short drive away. Adding to the appeal, the Lower Platte North NRD is currently developing two new ponds on neighboring properties, meaning future owners may enjoy scenic views. With a rare combination of natural beauty, income potential, and proximity to Omaha and Lincoln, NE, this property is a unique opportunity. Contact the listing agent for more information.