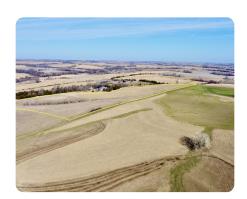

#### **PROPERTY SUMMARY**

National Land Realty is pleased to present 29+/- acres of prime land in Saunders County, Nebraska. Located just 2.5+/-miles southwest of Prague, NE, this property offers an exceptional opportunity for a potential acreage building site with stunning views, abundant wildlife, and the possibility of income generation from the 8+/- organic tillable acres. If 29+/- acres isn't enough, there is an additional 21+/- acres available to the south, creating the possibility of a contiguous 50+/acre property. Recreational opportunities abound, with Czechland Lake & Recreational Area just a short drive away. Adding to the appeal, the Lower Platte North NRD is currently developing two new ponds on neighboring properties, meaning future owners may enjoy scenic views. With a rare combination of natural beauty, income potential, and proximity to Omaha and Lincoln, NE, this property is a unique opportunity. Contact the listing agent for more information.