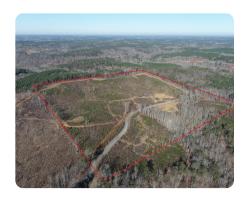

# Willis Ridge Secluded Home Sites with Views Lot 7

5.02 +/- Acres | Walker County, AL | \$25,100

#### **PROPERTY SUMMARY**

Discover your ideal homesite in the serene Pea Ridge Community, offering stunning views along a high ridge!

Choose from seven surveyed lots, each featuring ample road frontage, an established access point, and multiple potential building sites. These properties provide the convenience of paved road frontage with power and water readily available.