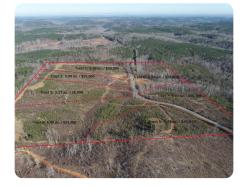

# Willis Ridge Secluded Home Sites with Views Lot 7

5.02 +/- Acres | Walker County, AL | \$25,100

#### **PROPERTY SUMMARY**

Discover your ideal homesite in the serene Pea Ridge Community, offering stunning views along a high ridge!

Choose from seven surveyed lots, each featuring ample road frontage, an established access point, and multiple potential building sites. These properties provide the convenience of paved road frontage with power and water readily available.