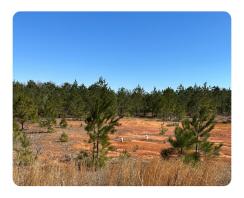

## **PROPERTY SUMMARY**

This 0.36 acre lot is ready-to-build just off Oak Grove Road in In Oak Grove School district. Zoned R2, this fairly level, cleared lot fronts Joe Traylor Road and is 15,500 SF for a single family residence use. Please call Mark Anderson at 601-596-2207 for more information