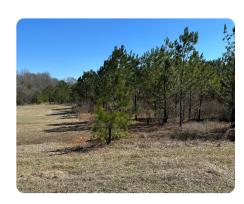

## **PROPERTY SUMMARY**

This 0.36 acre lot is ready-to-build just off Oak Grove Road in In Oak Grove School district. Zoned R2, this fairly level, cleared lot fronts Joe Traylor Road and is 15,500 SF for a single family residence use. Please call Mark Anderson at 601-596-2207 for more information