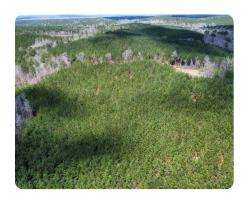

## **PROPERTY SUMMARY**

This property is located only 24 minutes from the Northport Civic Center and would make a great place to build the home of your dreams or just for a weekend get away. The 57.5 +/- acres also holds an abundance of deer and turkey which makes it a great place to slip off after work and do some hunting. The stand of pine timber is at a great age for future income. Buyers do not let this rare opportunity get away!