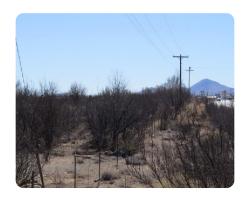

## **PROPERTY SUMMARY**

79 Acres of Commercial Opportunities!! On Hwy 70 Close to Hwy 90 Interchange. Bring in your own Business. City Water & Sewer could be available. Good Soil. Plant Pecans and Pistachios. Electrical next to property. Off of pavement. Lordsburg Needs Housing and Development. Work with the City of Lordsburg who are Pro-Growth. Owner Financing-25% Down and might carry upwards of 10 years.