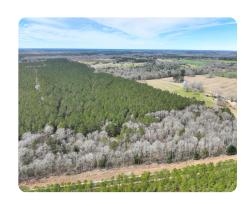

## **PROPERTY SUMMARY**

Here is your great opportunity to purchase a multi use property. With 65 acres of mature saw logs, a timber cut will be needed in the next few years. It has blacktop road frontage off HWY 584 for a home/camp site. This is an excellent investment property for long term use and timber management.