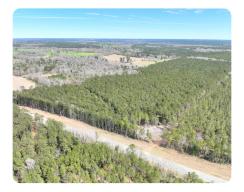

## **PROPERTY SUMMARY**

Here is your great opportunity to purchase a multi use property. With 65 acres of mature saw logs, a timber cut will be needed in the next few years. It has blacktop road frontage off HWY 584 for a home/camp site. This is an excellent investment property for long term use and timber management.