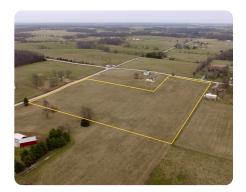

## **Great Rogersville Build Site**

9.77 +/- Acres | Greene County, MO

## **PROPERTY SUMMARY**

This 10-acre tract sits just outside Rogersville city limits in a prime location, one mile south of the Highway 60 and 125 intersection, in Greene County. The L-shaped parcel has frontage on Highway 125 to the southeast and Farm Road 186 to the northwest, with potential driveway access from either road. The gently rolling terrain offers multiple build sites, including options for a walkout basement. A great opportunity to build just 10 minutes from Springfield and 5 minutes from downtown Rogersville.