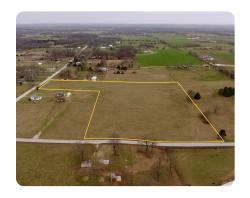

## **Great Rogersville Build Site**

9.77 +/- Acres | Greene County, MO

## **PROPERTY SUMMARY**

This 10-acre tract sits just outside Rogersville city limits in a prime location, one mile south of the Highway 60 and 125 intersection, in Greene County. The L-shaped parcel has frontage on Highway 125 to the southeast and Farm Road 186 to the northwest, with potential driveway access from either road. The gently rolling terrain offers multiple build sites, including options for a walkout basement. A great opportunity to build just 10 minutes from Springfield and 5 minutes from downtown Rogersville.