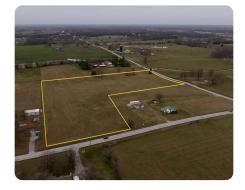

## **Great Rogersville Build Site**

9.77 +/- Acres | Greene County, MO

## **PROPERTY SUMMARY**

This 10-acre tract sits just outside Rogersville city limits in a prime location, one mile south of the Highway 60 and 125 intersection, in Greene County. The L-shaped parcel has frontage on Highway 125 to the southeast and Farm Road 186 to the northwest, with potential driveway access from either road. The gently rolling terrain offers multiple build sites, including options for a walkout basement. A great opportunity to build just 10 minutes from Springfield and 5 minutes from downtown Rogersville.