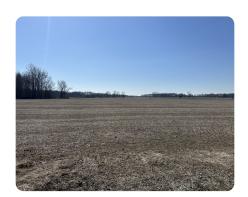

## **PROPERTY SUMMARY**

Prime 142-Acre Commercial Tract in Brown County, Ohio – Exceptional Multi-Use Development Site with Strategic Road Access!

Presenting a rare and highly versatile 142-acre commercial tract in the heart of Brown County, Ohio. This expansive property offers boundless opportunities for development, thanks to its ideal location and direct access to three different roads, ensuring maximum visibility and convenient transportation routes. Whether you're considering retail, industrial, mixed-use development, or a combination of all, this site is perfect for your next project.

With its prime location, easy access to key roads, and endless development potential, this property is an opportunity you don't want to miss. Whether you are looking to expand an existing business, create a commercial hub, or invest in land for future growth, this site offers the perfect foundation.