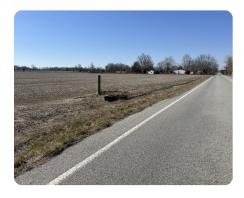

## **PROPERTY SUMMARY**

Prime 142-Acre Commercial Tract in Brown County, Ohio – Exceptional Multi-Use Development Site with Strategic Road Access!

Presenting a rare and highly versatile 142-acre commercial tract in the heart of Brown County, Ohio. This expansive property offers boundless opportunities for development, thanks to its ideal location and direct access to three different roads, ensuring maximum visibility and convenient transportation routes. Whether you're considering retail, industrial, mixed-use development, or a combination of all, this site is perfect for your next project.

With its prime location, easy access to key roads, and endless development potential, this property is an opportunity you don't want to miss. Whether you are looking to expand an existing business, create a commercial hub, or invest in land for future growth, this site offers the perfect foundation.