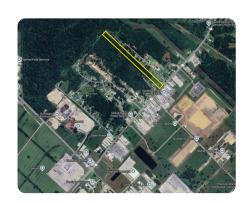

# **Hwy 73 Road Frontage**

10 +/- Acres | Ascension Parish, LA | \$1,200,000

### LOCATION

Exit I-10 at highway 73. Head towards highway 30. Property on right before highway 30. Sign on property.

## **PROPERTY SUMMARY**

Great opportunity for prime commercial location on highway 73 near highway 30 in Ascension. Approx. 162' Road Frontage. Flood X.

nationalland.com/listing/hwy-73-road-frontage

National Land Realty 37283 Swamp Road Unit 702 Prairieville, LA 70769 NationalLand.com