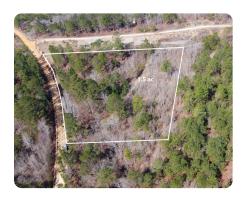

## **Gun-O-Field Woodland Homesite**

1.5 +/- Acres | Marlboro County, SC | \$21,000

ADDRESS 0 Gun-O-Field Rd Wallace, SC 29512

**LOCATION** 0 Gun-O-Field Rd.

Adjoins house at 2569 Gun-O-Field rd.

## **PROPERTY SUMMARY**

Stunning rolling hills with canopied hardwood and pine forest. This land is secluded and would make an outstanding homesite or homestead with masses of whitetail deer and turkey.