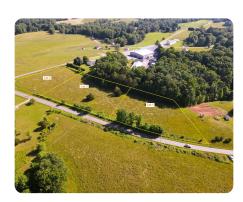

## **Residential Lot 1 Rhoney Rd!**

1.57 +/- Acres | Burke County, NC | \$47,500

ADDRESS Lot 1 Rhoney Rd Connelly Springs, NC 28612

## LOCATION

Coming from Lincolnton, take NC Hwy 27 west, (R) on NC Hwy 18 north, go 1.3 miles, (L) on Old NC 18, go 3.9 miles (R) on Rhoney Rd, Lot 3 begins at the sharp curve in the road, continue to Lot 2 and Lot 1

## **PROPERTY SUMMARY**

This ready-to-go residential building lot offers a perfect opportunity for your next home, located near the scenic South Mountains and South Mountain State Park. Lot 1 is 1.57+/- gross acres and 1.33+/- net acres. A licensed soil scientist has approved this lot for a 3 bedroom home and has prepared the final septic improvement permit paperwork to be submitted to Burke County Dept of Environmental Health for approval. The land features a nearly perfect pitch, making it ideal for easily diverting runoff. County water is readily available, adding convenience to your building plans. With no deed restrictions and R-MU zoning, the lot supports a variety of building options, including manufactured homes and duplexes. Enjoy the peace and tranquility of being close to nature while still having convenient access to nearby town amenities. This property offers the best of both worlds—peaceful, rural living with modern conveniences within reach.