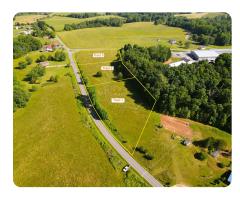

## **Residential Lot 1 Rhoney Rd!**

1.57 +/- Acres | Burke County, NC | \$47,500

ADDRESS Lot 1 Rhoney Rd Connelly Springs, NC 28612

## LOCATION

Coming from Lincolnton, take NC Hwy 27 west, (R) on NC Hwy 18 north, go 1.3 miles, (L) on Old NC 18, go 3.9 miles (R) on Rhoney Rd, Lot 3 begins at the sharp curve in the road, continue to Lot 2 and Lot 1

## **PROPERTY SUMMARY**

This ready-to-go residential building lot offers a perfect opportunity for your next home, located near the scenic South Mountains and South Mountain State Park. Lot 1 is 1.57+/- gross acres and 1.33+/- net acres. A licensed soil scientist has approved this lot for a 3 bedroom home and has prepared the final septic improvement permit paperwork to be submitted to Burke County Dept of Environmental Health for approval. The land features a nearly perfect pitch, making it ideal for easily diverting runoff. County water is readily available, adding convenience to your building plans. With no deed restrictions and R-MU zoning, the lot supports a variety of building options, including manufactured homes and duplexes. Enjoy the peace and tranquility of being close to nature while still having convenient access to nearby town amenities. This property offers the best of both worlds—peaceful, rural living with modern conveniences within reach.