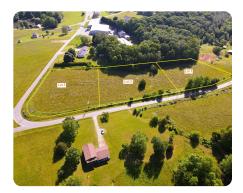

## **Residential Lot 1 Rhoney Rd!**

1.57 +/- Acres | Burke County, NC | \$47,500

ADDRESS Lot 1 Rhoney Rd Connelly Springs, NC 28612

## LOCATION

Coming from Lincolnton, take NC Hwy 27 west, (R) on NC Hwy 18 north, go 1.3 miles, (L) on Old NC 18, go 3.9 miles (R) on Rhoney Rd, Lot 3 begins at the sharp curve in the road, continue to Lot 2 and Lot 1

## **PROPERTY SUMMARY**

This ready-to-go residential building lot offers a perfect opportunity for your next home, located near the scenic South Mountains and South Mountain State Park. Lot 1 is 1.57+/- gross acres and 1.33+/- net acres. A licensed soil scientist has approved this lot for a 3 bedroom home and has prepared the final septic improvement permit paperwork to be submitted to Burke County Dept of Environmental Health for approval. The land features a nearly perfect pitch, making it ideal for easily diverting runoff. County water is readily available, adding convenience to your building plans. With no deed restrictions and R-MU zoning, the lot supports a variety of building options, including manufactured homes and duplexes. Enjoy the peace and tranquility of being close to nature while still having convenient access to nearby town amenities. This property offers the best of both worlds—peaceful, rural living with modern conveniences within reach.