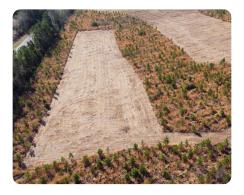

## **PROPERTY SUMMARY**

This lot is in the new Cross Estates, this beautiful lot offers the perfect opportunity to build your dream home. The property features young pine trees, providing privacy. The homesite has already been cleared, making it easy to get started on your new build.

The lot has already been surveyed and has a perc test for septic, making it nearly turn key to begin building. There are multiple lots in this subdivision, more acreage available.

nationalland.com/listing/cross-estates-lot-10