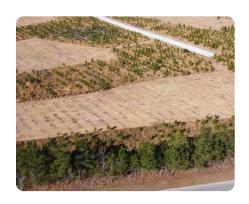

## **PROPERTY SUMMARY**

This lot is in the new Cross Estates, this beautiful lot offers the perfect opportunity to build your dream home. The property features young pine trees, providing privacy. The homesite has already been cleared, making it easy to get started on your new build.

The lot has already been surveyed and has a perc test for septic, making it nearly turn key to begin building. There are multiple lots in this subdivision, more acreage available.

nationalland.com/listing/cross-estates-lot-10