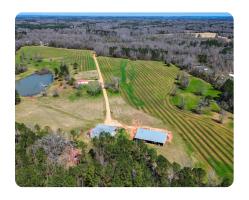

# Sweetgum Farm, Lake, Shop and Fields

74 +/- Acres | Dallas County, AL | \$875,000

## **PROPERTY SUMMARY**

Sweetgum Farm is located in the heart of the blackbelt. Offers a variety of options from organic farming, to row crops, to fishing and hunting. Get away from the city with this gorgeous place. Has everything you need in one place

3 bedroom 2 bath mobile home

65x40 enclosed metal shop with 65x20 lean too

90x60 metal pole barn

2.5 acre bass lake

Very secluded and private.

nationalland.com/listing/sweetgum-farm-lake-shop-and-fields

National Land Realty 9 N. Conception St. Mobile, AL 36602 NationalLand.com