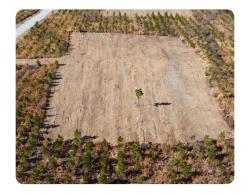

## **PROPERTY SUMMARY**

This lot is in the new Cross Estates, this beautiful lot offers the perfect opportunity to build your dream home. The property features young pine trees, providing privacy. The homesite has already been cleared, making it easy to get started on your new build.

The lot has already been surveyed and has a perc test for septic, making it nearly turn key to begin building. There are multiple lots in this subdivision, more acreage available.

nationalland.com/listing/cross-estates-lot-7