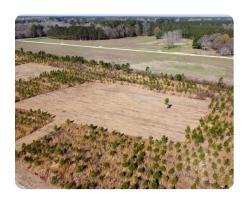

## **PROPERTY SUMMARY**

This lot is in the new Cross Estates, this beautiful lot offers the perfect opportunity to build your dream home. The property features young pine trees, providing privacy. The homesite has already been cleared, making it easy to get started on your new build.

The lot has already been surveyed and has a perc test for septic, making it nearly turn key to begin building. There are multiple lots in this subdivision, more acreage available.

nationalland.com/listing/cross-estates-lot-7