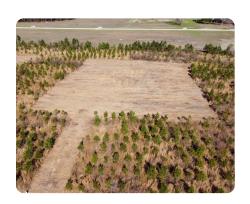

## **PROPERTY SUMMARY**

This lot is in the new Cross Estates, this beautiful lot offers the perfect opportunity to build your dream home. The property features young pine trees, providing privacy. The homesite has already been cleared, making it easy to get started on your new build.

The lot has already been surveyed and has a perc test for septic, making it nearly turn key to begin building. There are multiple lots in this subdivision, more acreage available.

nationalland.com/listing/cross-estates-lot-5