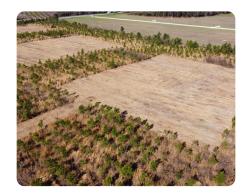

## **PROPERTY SUMMARY**

This lot is in the new Cross Estates, this beautiful lot offers the perfect opportunity to build your dream home. The property features young pine trees, providing privacy. The homesite has already been cleared, making it easy to get started on your new build.

The lot has already been surveyed and has a perc test for septic, making it nearly turn key to begin building. There are multiple lots in this subdivision, more acreage available.

nationalland.com/listing/cross-estates-lot-5