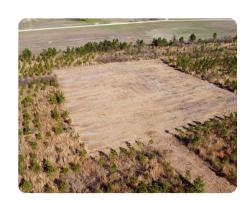

## **PROPERTY SUMMARY**

This lot is in the new Cross Estates, this beautiful lot offers the perfect opportunity to build your dream home. The property features young pine trees, providing privacy. The homesite has already been cleared, making it easy to get started on your new build.

The lot has already been surveyed and has a perc test for septic, making it nearly turn key to begin building. There are multiple lots in this subdivision, more acreage available.

nationalland.com/listing/cross-estates-lot-5