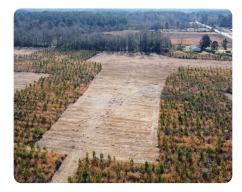

## **PROPERTY SUMMARY**

This lot is in the new Cross Estates, this beautiful lot offers the perfect opportunity to build your dream home. The property features young pine trees, providing privacy. The homesite has already been cleared, making it easy to get started on your new build.

The lot has already been surveyed and has a perc test for septic, making it nearly turn key to begin building.

nationalland.com/listing/cross-estates-lot-4

National Land Realty 669 Marina Drive Ste B-4 Charleston, SC 29492 NationalLand.com