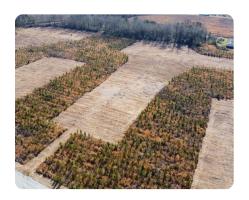

## **PROPERTY SUMMARY**

This lot is in the new Cross Estates, this beautiful lot offers the perfect opportunity to build your dream home. The property features young pine trees, providing privacy. The homesite has already been cleared, making it easy to get started on your new build.

The lot has already been surveyed and has a perc test for septic, making it nearly turn key to begin building.

nationalland.com/listing/cross-estates-lot-4

National Land Realty 669 Marina Drive Ste B-4 Charleston, SC 29492 NationalLand.com