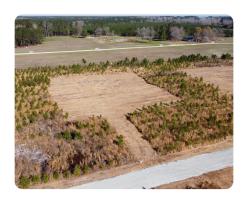

# **PROPERTY SUMMARY**

This lot is in the new Cross Estates, this beautiful lot offers the perfect opportunity to build your dream home. The property features young pine trees, providing privacy. The homesite has already been cleared, making it easy to get started on your new build.

The lot has already been surveyed and has a perc test for septic, making it nearly turn key to begin building.