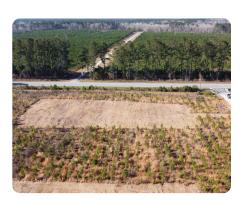

## **PROPERTY SUMMARY**

This lot is in the new Cross Estates, this beautiful lot offers the perfect opportunity to build your dream home. The property features young pine trees, providing privacy. The homesite has already been cleared, making it easy to get started on your new build.

The lot has already been surveyed and has a perc test for septic, making it nearly turn key to begin building. There are multiple lots in this subdivision, more acreage available.

nationalland.com/listing/cross-estates-lot-2