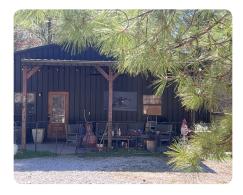

## **PROPERTY SUMMARY**

Country living near Oxford, Mississippi. Welcome to your new Outdoor Mecca, this property consist of 380 more or less acres only 20 minutes from Ole Miss. Loaded with timber and wildlife just in time for Turkey season. Perfect for the outdoor enthusiast, so many trails and interior roads with pond and a running creek. Also has your own water well and 800 square foot cabin with 2 bedrooms and one bath. Large fenced in backyard for your dogs. Property has 6 large food plots with box stands and ladder stands. After your outdoor activities your only minutes from Oxford with nice restaurants and sports, shows and night life. Also, trailer, 2 side x sides and furniture all included.