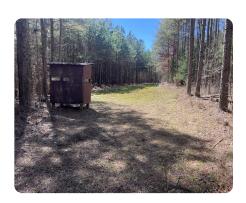

## **PROPERTY SUMMARY**

Country living near Oxford, Mississippi. Welcome to your new Outdoor Mecca, this property consist of 380 more or less acres only 20 minutes from Ole Miss. Loaded with timber and wildlife just in time for Turkey season. Perfect for the outdoor enthusiast, so many trails and interior roads with pond and a running creek. Also has your own water well and 800 square foot cabin with 2 bedrooms and one bath. Large fenced in backyard for your dogs. Property has 6 large food plots with box stands and ladder stands. After your outdoor activities your only minutes from Oxford with nice restaurants and sports, shows and night life. Also, trailer, 2 side x sides and furniture all included.