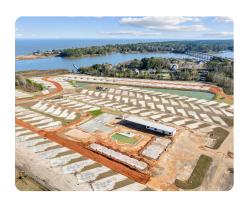

### **PROPERTY SUMMARY**

Welcome to Paradise Found RV Resort, a premier waterfront destination!

Nestled on 37 acres at the mouth of Fowl River and Mobile Bay, this resort offers a prime investment opportunity in the growing RV market.

Presidential Unit 61 is perfect for RV living, featuring stunning water views. This 75x40 lot includes a full concrete pad, large sitting area, and a cozy firepit—ideal for peaceful nights under the stars.