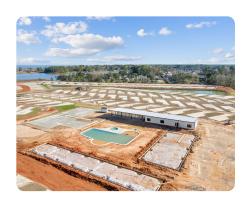

Enjoy resort-style amenities: a pool, hot tub, pickleball, sand volleyball, dog park, game room with golf simulator, fitness center, and family bath suites. Dine at the on-site bar and grill for a true vacation vibe.