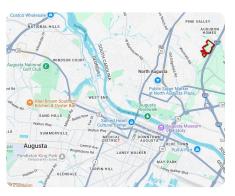

## **PROPERTY SUMMARY**

This 57.75 +/- acres of strategically located vacant commercial land offers prime accessibility & visibility, under 3 miles from downtown North Augusta, SC, and 8 miles from downtown Augusta, GA. With appx 800 feet of paved frontage on Bradleyville Road & appx 350 feet on Woodberry Road, this site provides excellent exposure for a variety of potential uses. Public water is available at the road, and the property features mostly level to gently sloping topography, making it well-suited for development. Currently zoned RD. A standout feature is its direct border with the renowned Greeneway Trail along Palmetto Parkway, offering great connectivity and added value. Just over 1 mile from Knox Ave and within 3 miles of the site are several major retailers including Walmart, Lowe's, Kroger, Planet Fitness, several major restaurant chains, etc. With its prime location in an emerging market, this property presents endless possibilities for commercial, mixed-use, or investment development.