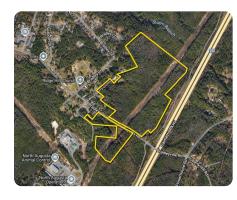

## **Bradleyville Road Investment Property**

57.75 +/- Acres (\$7,500/acre) | Aiken County, SC | \$433,125

ADDRESS

Bradleyville Road North Augusta, SC 29841

## LOCATION

From Knox Ave, turn onto Bradleyville Road. Property is on the left and right before you cross over I-520

## **PROPERTY SUMMARY**

This 57.75 +/- acres of strategically located vacant commercial land offers prime accessibility & visibility, under 3 miles from downtown North Augusta, SC, and 8 miles from downtown Augusta, GA. With appx 800 feet of paved frontage on Bradleyville Road & appx 350 feet on Woodberry Road, this site provides excellent exposure for a variety of potential uses. Public water is available at the road, and the property features mostly level to gently sloping topography, making it well-suited for development. Currently zoned RD. A standout feature is its direct border with the renowned Greeneway Trail along Palmetto Parkway, offering great connectivity and added value. Just over 1 mile from Knox Ave and within 3 miles of the site are several major retailers including Walmart, Lowe's, Kroger, Planet Fitness, several major restaurant chains, etc. With its prime location in an emerging market, this property presents endless possibilities for commercial, mixed-use, or investment development.