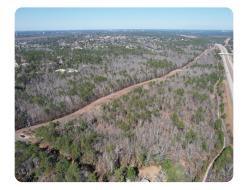

## PROPERTY SUMMARY

This 65.6 +/- acre commercial tract offers prime accessibility and visibility, just 3 miles from downtown North Augusta, SC, and 8 miles from Augusta, GA. With over 1,000 feet of paved frontage on Bradleyville Road and 700 feet on Powerhouse Road, this site is ideal for various developments. The property consists of three tracts: 47.5 +/- acres north of Bradleyville Road, 8 acres south, and 8 acres across I-520. Public water is available, and the mostly level terrain is well-suited for development. Currently zoned RD.A key feature is its direct border with the Greeneway Trail along Palmetto Parkway (I-520), enhancing connectivity. Major retailers, including Walmart, Lowe's, Kroger, and Planet Fitness, are within 3 miles. With its strategic location in a growing market, this property offers exceptional potential for commercial, mixed-use, or investment opportunities. Don't miss out—contact us today for details!