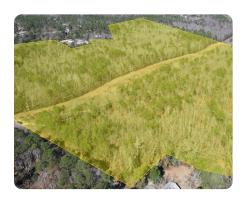

## PROPERTY SUMMARY

This 65.6 +/- acre commercial tract offers prime accessibility and visibility, just 3 miles from downtown North Augusta, SC, and 8 miles from Augusta, GA. With over 1,000 feet of paved frontage on Bradleyville Road and 700 feet on Powerhouse Road, this site is ideal for various developments. The property consists of three tracts: 47.5 +/- acres north of Bradleyville Road, 8 acres south, and 8 acres across I-520. Public water is available, and the mostly level terrain is well-suited for development. Currently zoned RD.A key feature is its direct border with the Greeneway Trail along Palmetto Parkway (I-520), enhancing connectivity. Major retailers, including Walmart, Lowe's, Kroger, and Planet Fitness, are within 3 miles. With its strategic location in a growing market, this property offers exceptional potential for commercial, mixed-use, or investment opportunities. Don't miss out—contact us today for details!