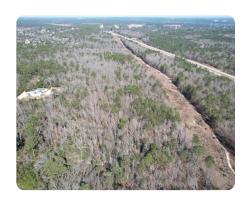

## PROPERTY SUMMARY

This 65.6 +/- acre commercial tract offers prime accessibility and visibility, just 3 miles from downtown North Augusta, SC, and 8 miles from Augusta, GA. With over 1,000 feet of paved frontage on Bradleyville Road and 700 feet on Powerhouse Road, this site is ideal for various developments. The property consists of three tracts: 47.5 +/- acres north of Bradleyville Road, 8 acres south, and 8 acres across I-520. Public water is available, and the mostly level terrain is well-suited for development. Currently zoned RD.A key feature is its direct border with the Greeneway Trail along Palmetto Parkway (I-520), enhancing connectivity. Major retailers, including Walmart, Lowe's, Kroger, and Planet Fitness, are within 3 miles. With its strategic location in a growing market, this property offers exceptional potential for commercial, mixed-use, or investment opportunities. Don't miss out—contact us today for details!