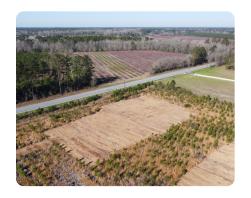

### **PROPERTY SUMMARY**

This lot is in the new Cross Estates, this beautiful lot offers the perfect opportunity to build your dream home. The property features young pine trees, providing privacy. The homesite has already been cleared, making it easy to get started on your new build.

The lot has already been surveyed and has a perc test for septic, making it nearly turn key to begin building.

nationalland.com/listing/cross-estates-lot-1

National Land Realty 669 Marina Drive Ste B-4 Charleston, SC 29492 NationalLand.com