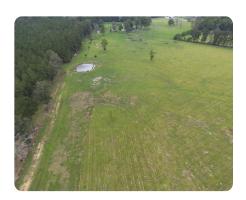

### **PROPERTY SUMMARY**

Completely cleared pastureland all in X flood zone! This 5.95 acres is on the parish line as far out in the country as you can get while still being in Walker and North Corbin school district for the kids! Plenty of room to build your family's home, dig a lake, raise some animals, plant a garden, watch the kids ride their 4-wheelers and bikes on the pastureland or anything else you can dream up.