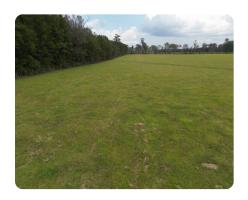

### **PROPERTY SUMMARY**

Completely cleared pastureland all in X flood zone! This 5.95 acres is on the parish line as far out in the country as you can get while still being in Walker and North Corbin school district for the kids! Plenty of room to build your family's home, dig a lake, raise some animals, plant a garden, watch the kids ride their 4-wheelers and bikes on the pastureland or anything else you can dream up.