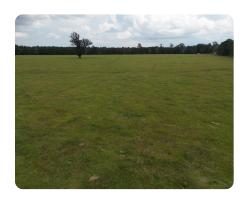

### **PROPERTY SUMMARY**

Completely cleared pastureland all in X flood zone! This 5.87 acres is on the parish line as far out in the country as you can get while still being in Walker and North Corbin school district for the kids! Plenty of room to build your family's home, dig a lake, raise some animals, plant a garden, watch the kids ride their 4-wheelers and bikes on the pastureland or anything else you can dream up.