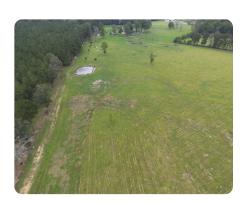

### **PROPERTY SUMMARY**

Completely cleared pastureland all in X flood zone! This 5.87 acres is on the parish line as far out in the country as you can get while still being in Walker and North Corbin school district for the kids! Plenty of room to build your family's home, dig a lake, raise some animals, plant a garden, watch the kids ride their 4-wheelers and bikes on the pastureland or anything else you can dream up.